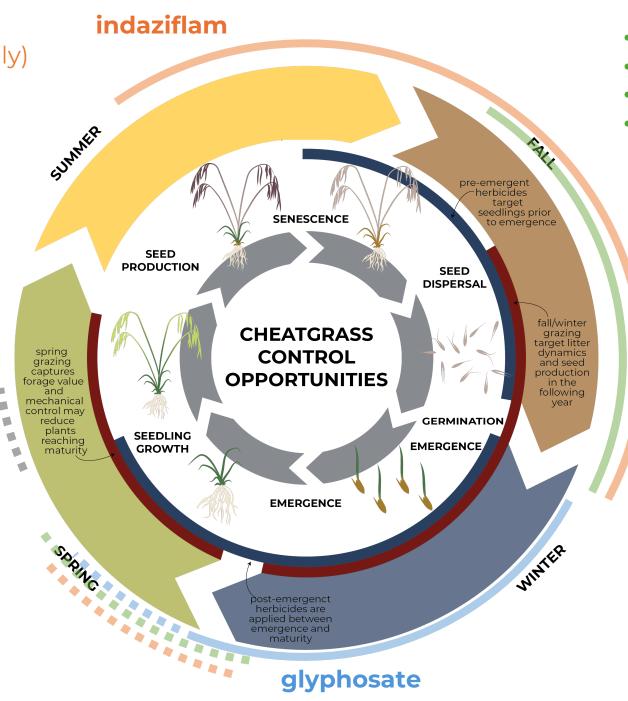

- Pre-emergent only
- Nonselective (chemically)
- Long residual
- Broad application window
- Prior to germination to achieve control in first year
- Narrow timing window affects seed viability
- Selective
- Exploratory

aminopyralid

- Post-emergent
- Nonselective
- Short-residual
- Low rates, apply when desirables are dormant

- Pre and post
- Selective
- Moderate residual
- Low rates, apply when desirables are dormant or when temporary damage may be tolerated

imazapic rimsulfuron sulfosulfuron

## Imazapic Indaziflam Imazapic + Indaziflam treatment year 1 year after 2 years after 3+ years after?