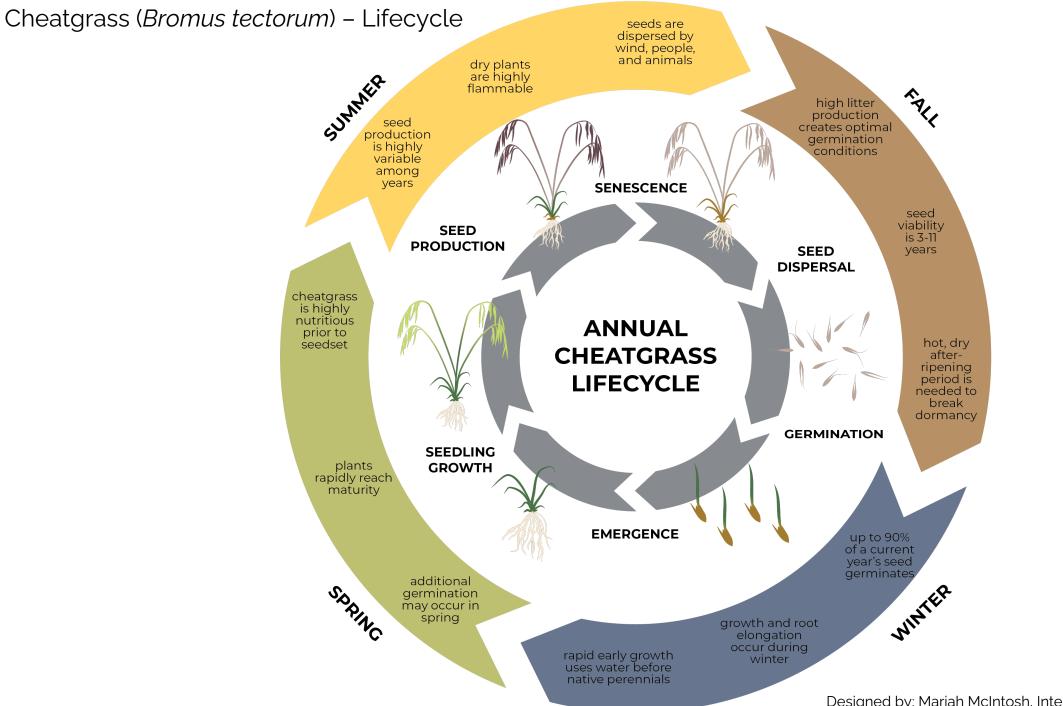

- Pre-emergent only
- Nonselective (chemically)
- Long residual
- Broad application window
- Prior to germination to achieve control in first year
- Narrow timing window affects seed viability
- Selective
- Exploratory

aminopyralid

- Post-emergent
- Nonselective
- Short-residual
- Low rates, apply when desirables are dormant



- Pre and post
- Selective
- Moderate residual
- Low rates, apply when desirables are dormant or when temporary damage may be tolerated

imazapic rimsulfuron sulfosulfuron

## Imazapic Indaziflam Imazapic + Indaziflam treatment year 1 year after 2 years after 3+ years after?