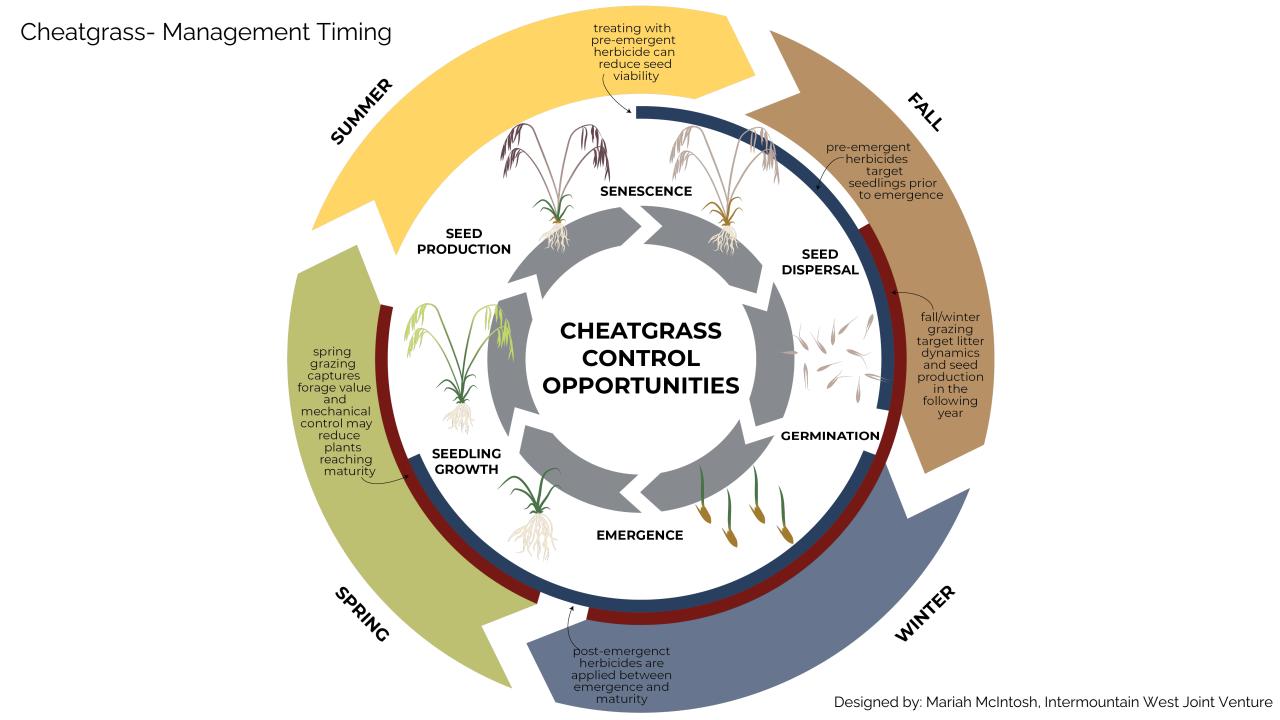

- Pre-emergent only
- Nonselective (chemically)
- Long residual
- Broad application window
- Prior to germination to achieve control in first year
- Narrow timing window affects seed viability
- Selective
- Exploratory

aminopyralid

- Post-emergent
- Nonselective
- Short-residual
- Low rates, apply when desirables are dormant



- Pre and post
- Selective
- Moderate residual
- Low rates, apply when desirables are dormant or when temporary damage may be tolerated

imazapic rimsulfuron sulfosulfuron

## Imazapic Indaziflam Imazapic + Indaziflam treatment year 1 year after 2 years after 3+ years after?